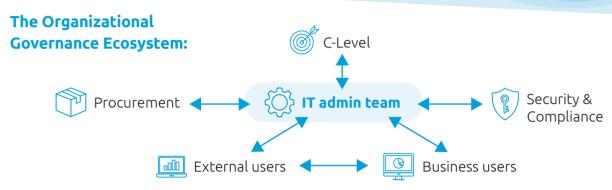

# Who benefits from using Rencore Governance?

## IT admin team

- Quickly report on and monitor the governance posture of your Microsoft 365
- Easily enforce your governance plan and automate resolution processes
- Save valuable time to focus on results
- Prevent issues before they happen
- Significantly reduce support tickets

#### **C-Level**

- Increase your organization's security and compliance
- Reduce operational and licensing cost
- Stay informed about the security posture of your organization

# Security & Compliance

- Manage external access
- Compliance and security insights
- Audit user and app activity with unlimited history

#### Procurement

- Optimize Microsoft licensing cost
- Control data storage cost
- Map organization costs efficiently
- Increase overall ROI