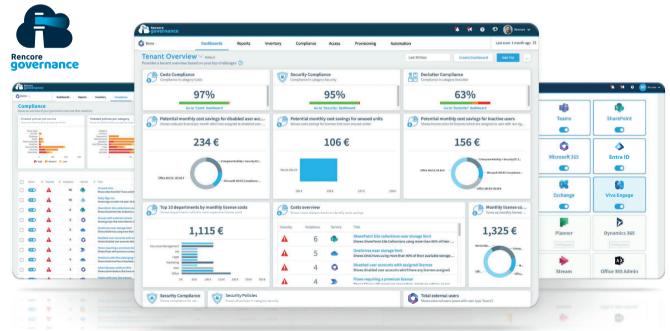

## **Deep service inventory**

Automatically extract and bucket a wide range of M365 data into object topics and discover their relations.

## Clear reporting & insights

Turn collected data into comprehensive reports, group reports into dashboards, and tailor for various stakeholders.

## Simple compliance

Use prebuilt and customizable Policy templates built from best practices around the most requested use cases and monitor against violations.

## **Advanced automation**

Automatically resolve violations and automate the communication process to address critical activities.