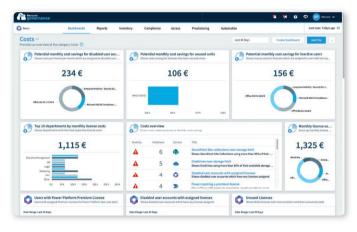

# Optimize Microsoft 365 costs

- Identify unused licenses
- Uncover premium licenses
- Handle storage limits

Popular Compliance use case