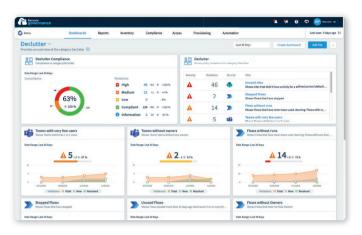

# Declutter your Microsoft 365 tenant

- Locate orphaned resources
- Manage cloud sprawl
- Automate lifecycle management

Popular IT Procurement use case