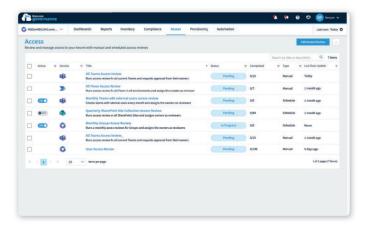

# Manage access and permissions

- Centrally manage access requests
- Continuously review access to your tenant's data
- Easily off-board users

Popular Adoption use case