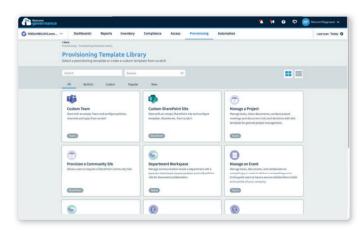

# Templates and provisioning

- Manage all M365 provisioning requests from one tool
- Automate Teams and SharePoint site creation
- Create provisioning templates