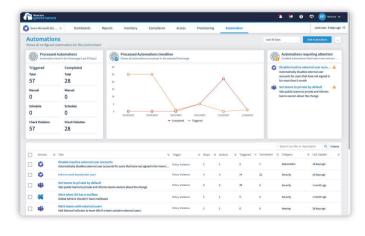

# Automate operational processes

- Data collecting and arrangement
- Policy monitoring and dynamic reporting
- Resolving policy violations